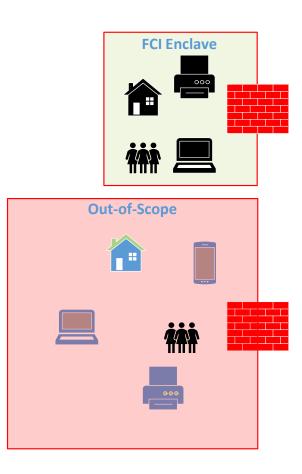

**CUI ENCLAVE** 





and MFA

## EXAMPLE MANUFACTURING CUI WORKFLOW





Scan traveler package upon order completion in CUI Gov Cloud, shred paper records





Send via encrypted email drawing to special coatings sub-contractor









## System Administrator

Firewall Switches PreVeil Azure Active Directory Intune/Microsoft Endpoint Manager M365 SharePoint Microsoft DLP Microsoft Sentinel Windows Defender Application Control (WDAC) Microsoft Endpoint Manager Azure Key Vault Azure Virtual Desktops Azure Maintenance Control Microsoft Defender for Endpoint Microsoft Defender for Cloud Office 365 Message Encryption (OME) Bitlocker Microsoft Defender for Office 365