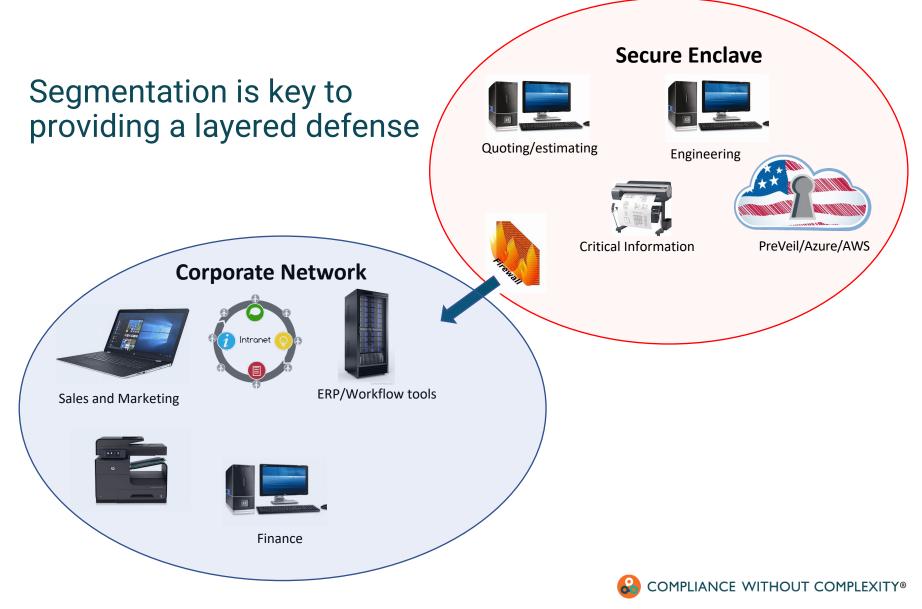

**CUI ENCLAVE** 





and MFA

## EXAMPLE MANUFACTURING CUI WORKFLOW





Scan traveler package upon order completion in CUI Gov Cloud, shred paper records





Send via encrypted email drawing to special coatings sub-contractor









## System Administrator

Firewall Switches PreVeil Azure Active Directory Intune/Microsoft Endpoint Manager M365 SharePoint Microsoft DLP Microsoft Sentinel Windows Defender Application Control (WDAC) Microsoft Endpoint Manager Azure Key Vault Azure Virtual Desktops Azure Maintenance Control Microsoft Defender for Endpoint Microsoft Defender for Cloud Office 365 Message Encryption (OME) Bitlocker Microsoft Defender for Office 365