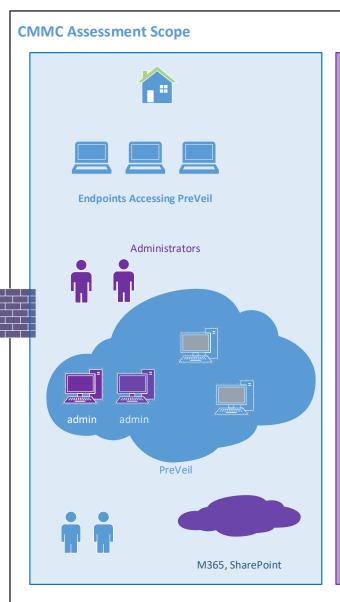

## System Administrator

Firewall Switches PreVeil Azure Active Directory Intune/Microsoft Endpoint Manager M365 SharePoint Microsoft DLP Microsoft Sentinel Windows Defender Application Control (WDAC) Microsoft Endpoint Manager Azure Key Vault Azure Virtual Desktops Azure Maintenance Control Microsoft Defender for Endpoint Microsoft Defender for Cloud Office 365 Message Encryption (OME) Bitlocker Microsoft Defender for Office 365