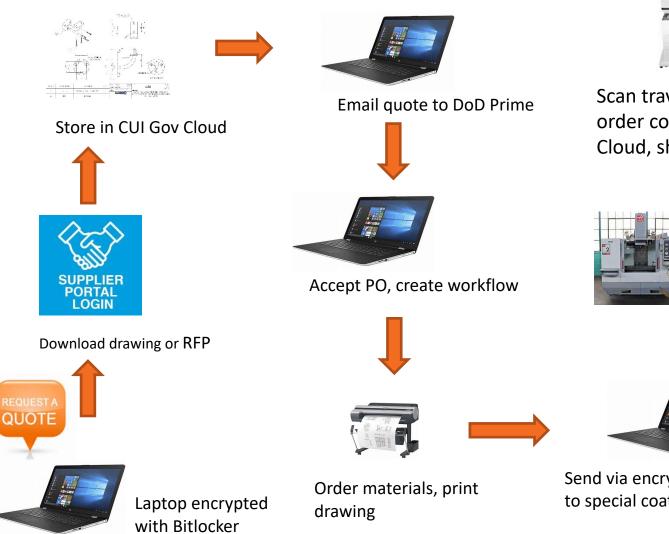

## EXAMPLE MANUFACTURING CUI WORKFLOW

Scan traveler package upon order completion in CUI Gov Cloud, shred paper records

Send via encrypted email drawing to special coatings sub-contractor